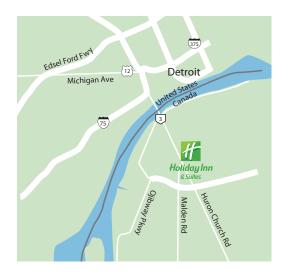

#### **How to Find Us**

From Highway 401: Take the exit to "Ambassador Bridge – USA". Hwy 401 merges with Hwy 3 and becomes Huron Church Road. Turn left onto Malden Road and left into our parking lot.

From Detroit: Ambassador Bridge – After clearing Canadian Customs stay on the same roadway, which becomes Huron Church Road. Turn right on Malden Road and left into our parking lot.

Detroit/Windsor Tunnel: After clearing Canadian Customs turn left onto University Avenue. Follow University Avenue to Huron Church Road and turn left. Turn right onto Malden Road and left into our parking lot.