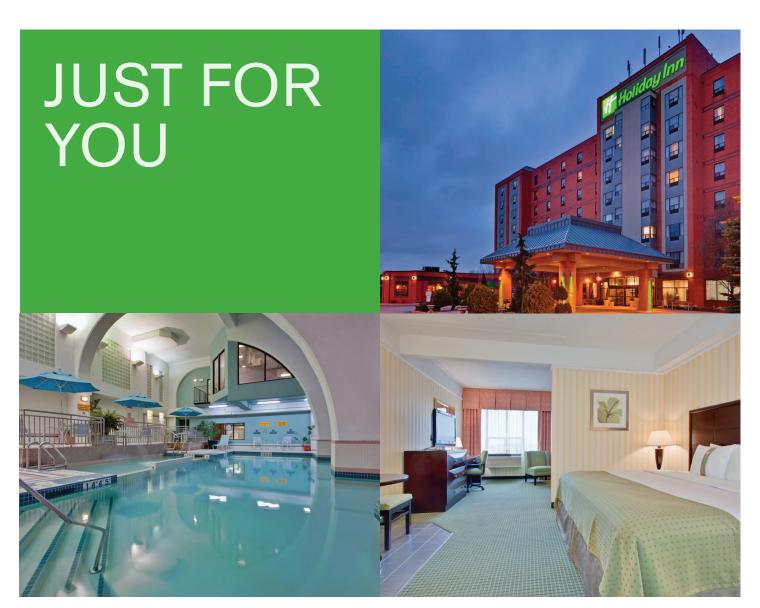

### **WELCOME!**

The Holiday Inn & Suites - Ambassador Bridge extends a warm welcome to you! We've made some wonderful changes over the past couple of years - changes you'll feel and see the moment you step inside. The décor throughout the hotel is stylish, modern and very inviting. Our 214 spacious guestrooms and 17,000 square feet of refreshed meeting space provides a fresh and contemporary atmosphere. So....when you are looking for hotel accommodations or a place to hold your next meeting or event....look no further. The Holiday Inn & Suites - Ambassador Bridge is "just for you".

- The most flexible service in the market
- Two business kiosks in the lobby available 24/7
- a great selection on their menu
- A beautiful large indoor salt water pool and hot tub to help you relax
- "Grill 55" our beautiful onsite restaurant offers Our modern and spacious fitness room to help you stay energized

## What is waiting for you

- Complimentary parking
- Complimentary high speed wireless internet throughout the entire hotel
- 214 spacious and refreshed guestrooms
- Junior King Executive Suites, One & Two Bedroom Parlor Suites
- 17,000 square feet of flexible, renovated meeting space
- "Grill 55" our full service onsite restaurant
- Large indoor saltwater pool and hot tub